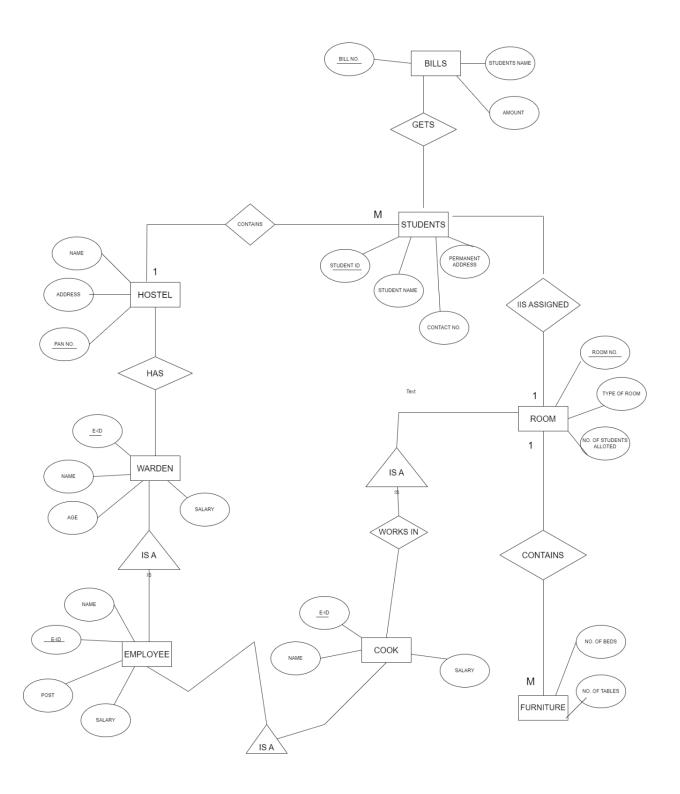

## List of Entities with their Attributes

- 1) Hostel:
  - a) Name
  - b) Address
  - c) Pan No.
- 2) Students:
  - a) Student Id
  - b) Student Name
  - c) Contact No.
  - d) Permanent Address
- 3) Room:
  - a) Room No.
  - b) Type of Room
  - c) No. of students Alloted
- 4) Warden:
  - a) E-ID
  - b) Name
  - c) Age
  - d) Salary
- 5) Employee:
  - a) E-ID
  - b) Name
  - c) Age
  - d) Salary

- e) Post
- 6) Cook:
  - a) E-Id
  - b) Name
  - c) Age
  - d) Salary
- 7) Furniture:
  - a) No. of beds
  - b) No. of tables
- 8) Bills:
  - a) Bill No.
  - b) Amount
  - c) Students Name

## **Relation of Entities**

- Hostel contains Students
- Students is assigned Room
- Room contains Furniture
- Hostel has Warden
- Warden is a Employee
- Cook is a Employee
- Student gets Bills