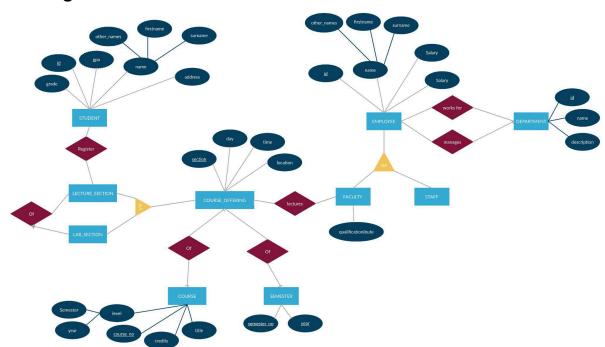

### **ER Diagram For the Education Platform**

### **Entities**

- STUDENT
  - Id
  - Grade
  - Gpa
  - Name
    - -firstname
    - -surname
    - -othername
  - Address
- LECTURE SECTION
- LAB\_SECTION
- COURSE\_OFFERING
  - Section
  - Day
  - Time
  - location
- FACULTY

Qualification

- EMPLOYEE
  - Id
  - Name
  - salary
- STAFF
- DEPARTMENT
  - Id
  - Name
  - description
- COURSE
  - Level
  - No
  - Credits
  - Title

#### - SEMESTER

- Semenster no
- year

### **Relationships**

- Register (between STUDENT and COURSE\_OFFERING)
- Of (between LECTURE\_SECTION and COURSE\_OFFERING)
- Of (between LAB\_SECTION and COURSE\_OFFERING)
- Of (between SEMESTER and COURSE)
- lectures (between FACULTY and COURSE OFFERING)
- Of (between FACULTY and STAFF)
- works\_for (between EMPLOYEE and DEPARTMENT)
- manages (between DEPARTMENT and FACULTY)

# **ER Diagram**